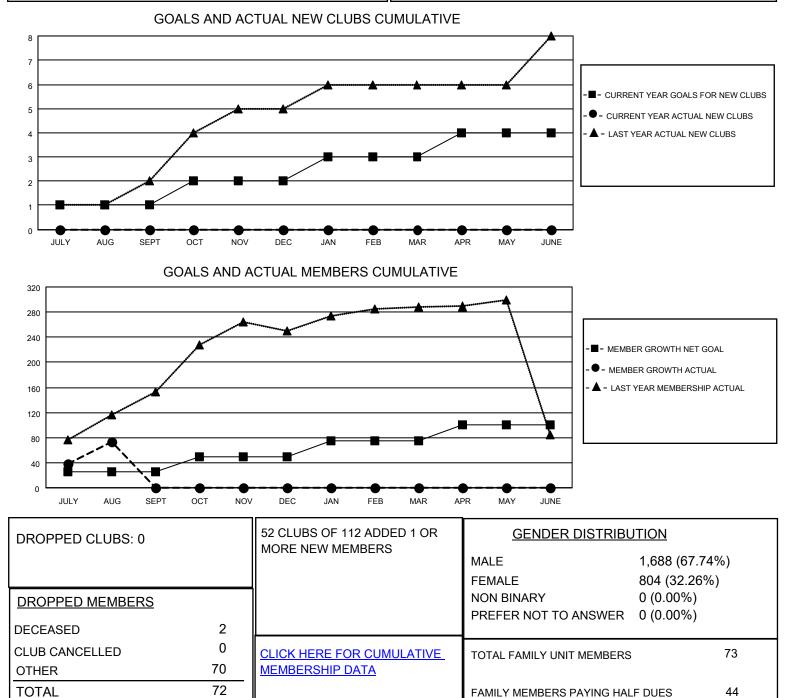

## LOCATION HONG KONG, CHINA

District 303

Results as of: 8/31/2023

| Clubs                 |               |           |               | Members               |                           |                         |                                                    |
|-----------------------|---------------|-----------|---------------|-----------------------|---------------------------|-------------------------|----------------------------------------------------|
| RESULTS FOR 2023-2024 |               |           |               | RESULTS FOR 2023-2024 |                           |                         |                                                    |
| QUARTER               | NEW CLUB GOAL | NEW CLUBS | DROPPED CLUBS | QUARTER <sup>M</sup>  | IEMBER GROWTH NET<br>GOAL | MEMBER GROWTH<br>ACTUAL | DROPPED<br>MEMBERS ACTUAL<br>(including transfers) |
| JULY/AUG/SEPT         | 1             | 0         | 0             | JULY/AUG/SEPT         | г 25                      | 165                     | 72                                                 |
| OCT/NOV/DEC           | 1             | 0         | 0             | OCT/NOV/DEC           | 25                        | 0                       | 0                                                  |
| JAN/FEB/MAR           | 1             | 0         | 0             | JAN/FEB/MAR           | 25                        | 0                       | 0                                                  |
| APR/MAY/JUNE          | 1             | 0         | 0             | APR/MAY/JUNE          | 25                        | 0                       | 0                                                  |